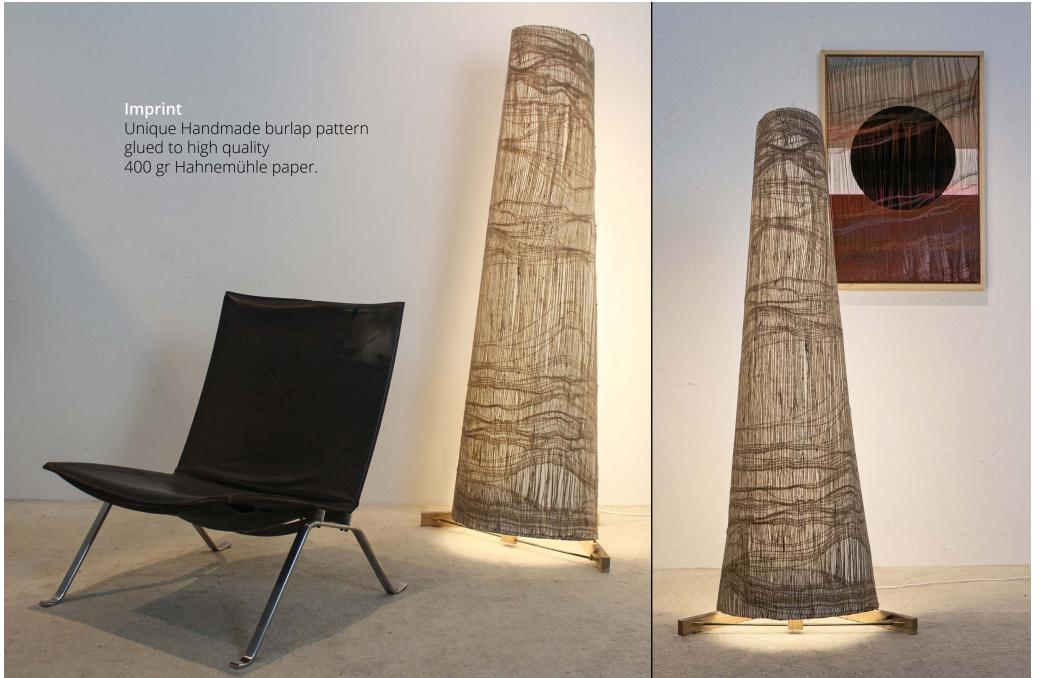

## **BLVW a Sustainable concept**

At BLVW, we are committed to sustainability and accountability in our materials and production process. Our lamps and wallpapers are made from sustainable materials sourced locally whenever possible. For instance, our wooden parts are supplied and manufactured by <u>Nederhout</u>, which primarily works with local Dutch wood. Additionally, the plastic lampshade with photo print is made of recyclable PET G, while the lampshades of the Natural and Art series are made of high-quality 400 gr Hahnemühle paper, to which jute and cotton are glued.

Our concept is unique in that we do not work with stocks, and all of our lamps and wallpapers are made to order. Each design has a limited edition, with a maximum of 50 pieces per year. We begin each lamp series with series 1 and gradually build up to higher numbers. In the case of textile and paper series, each piece is a unique creation.