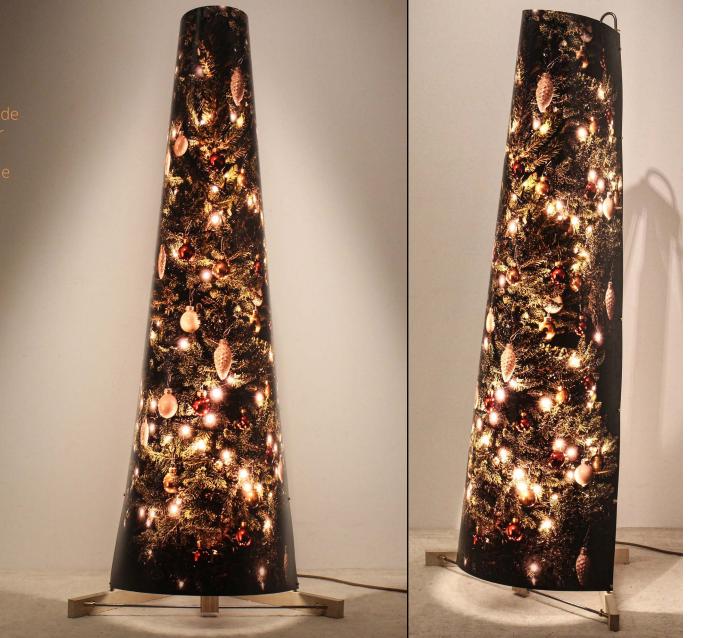

## Christmas time

Special Christmas tree lampshade with which you can change your lampshade during the holidays. This extra lampshade is available at extra cost.

| option 1                                        |             |
|-------------------------------------------------|-------------|
| - Basic light standard wood & metal             | €500        |
| including lamp with cord                        |             |
| - Lampshade with Limited Edition print on PET ( | G €495      |
| Total ind VAT                                   | €995,00     |
| *Surcharge extra Christmas tree lampshade €     | 350 incl VA |
| Total incl Christmas tree lampshade € 1345      | incl VAT    |
| option 2                                        |             |
| - Basic light standard wood & metal             | €500        |
| including lamp with cord                        |             |
| - Lampshade Nature Jute handmade on             | €750        |
| Hahnemühle paper                                |             |
| Total ind VAT                                   | €1.250.00   |
|                                                 | 01,200,000  |
| *Surcharge extra Christmas tree lampshade €.    |             |