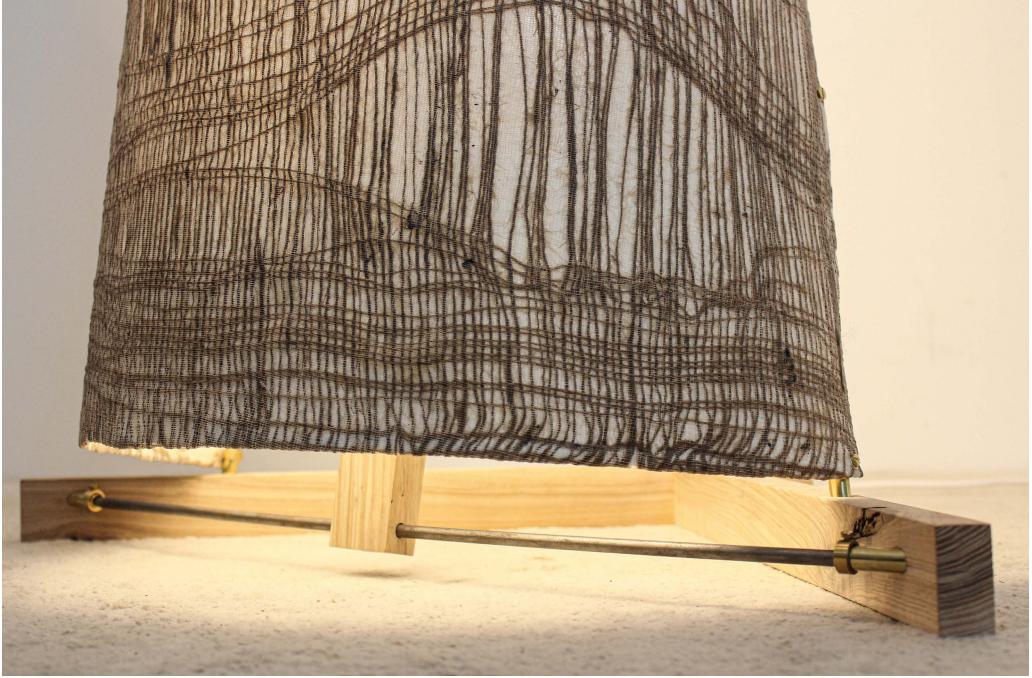

## **BLVW a Sustainable concept**

At BLVW, we are committed to sustainability and accountability in our materials and production process. Our lamps and wallpapers are made from sustainable materials sourced locally whenever possible. For instance, our wooden parts are supplied and manufactured by <u>Nederhout</u>, which primarily works with local Dutch wood. Additionally, the plastic lampshade with photo print is made of recyclable PET G, while the lampshades of the Natural and Art series are made of high-quality 400 gr Hahnemühle paper, to which jute and cotton are glued.

When you order a BLVW lamp, it comes complete with a lamp and is delivered by post/courier service in parts that are easily assembled, preferably by two people according to the instructions. While we primarily serve the private market, we are also open to project designs, such as small hotels with a maximum of 100 rooms or customized lampshades with atmospheric images for companies, including the option to place a company logo. For tailor-made projects, please contact us to discuss the possibilities.