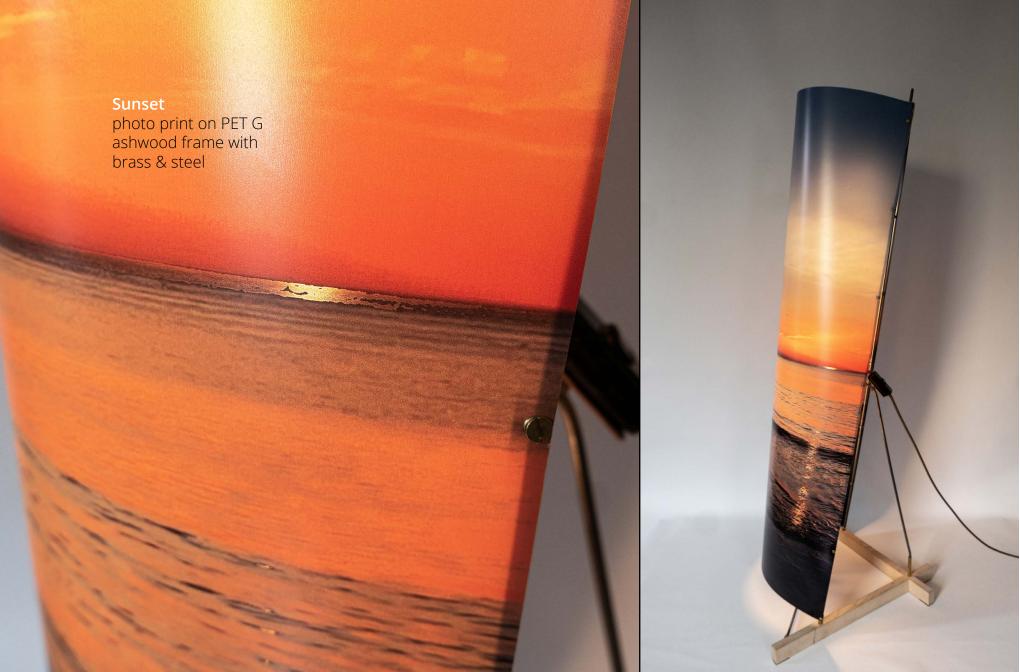

## **BLVW a Sustainable concept**

At BLVW, we are committed to sustainability and accountability in our materials and production process. Our lamps and wallpapers are made from sustainable materials sourced locally whenever possible. For instance, our wooden parts are supplied and manufactured by <u>Nederhout</u>, which primarily works with local Dutch wood. Additionally, the plastic lampshade with photo print is made of recyclable PET G, while the lampshades of the Natural and Art series are made of high-quality 400 gr Hahnemühle paper, to which jute and cotton are glued.