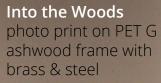

The lamps and wallpapers that I have designed are unique, artistic, and offer a meditative experience. For instance, my "Into the Woods" lamp design provides a feeling of walking in a forest while you are sitting in your living room. This design element has been incorporated in a way that offers a meditative edge to the piece.