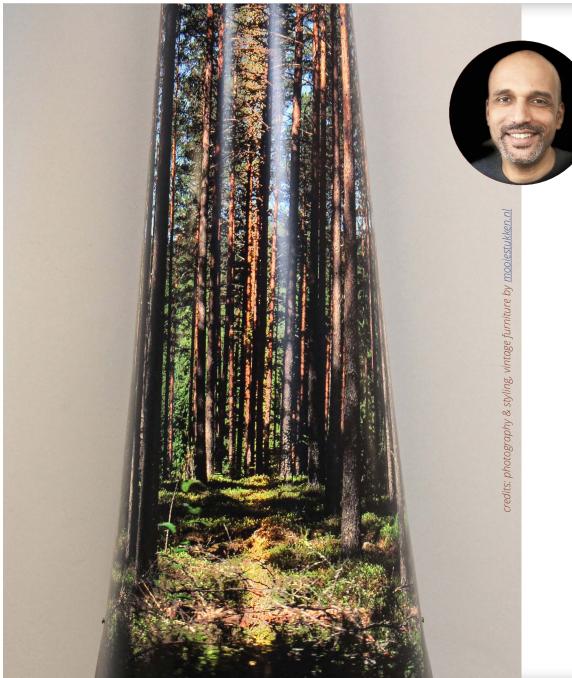

The lamps and wallpapers that I have designed are unique, artistic, and offer a meditative experience. For instance, my "Into the Woods" lamp design provides a feeling of walking in a forest while you are sitting in your living room. This design element has been incorporated in a way that offers a meditative edge to the piece.