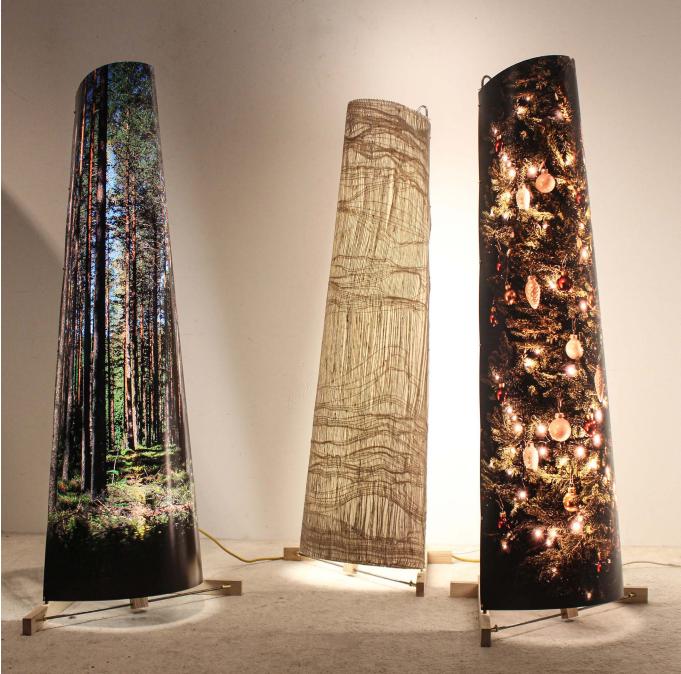

The lamps and wallpapers that I have designed are unique, artistic, and offer a meditative experience. For instance, my "Into the Woods" lamp design provides a feeling of walking in a forest while you are sitting in your living room. This design element has been incorporated in a way that offers a meditative edge to the piece.

## **BLVW a Sustainable concept**

At BLVW, we are committed to sustainability and accountability in our materials and production process. Our lamps and wallpapers are made from sustainable materials sourced locally whenever possible. For instance, our wooden parts are supplied and manufactured by <u>Nederhout</u>, which primarily works with local Dutch wood. Additionally, the plastic lampshade with photo print is made of recyclable PET G, while the lampshades of the Natural and Art series are made of high-quality 400 gr Hahnemühle paper, to which jute and cotton are glued.

## Christmas time

Special Christmas tree lampshade with which you can change your lampshade during the holidays. This extra lampshade is available at extra cost.

| option 1                                        |             |
|-------------------------------------------------|-------------|
| - Basic light standard wood & metal             | €500        |
| including lamp with cord                        |             |
| - Lampshade with Limited Edition print on PET ( | G €495      |
| Total ind VAT                                   | €995,00     |
| *Surcharge extra Christmas tree lampshade €     | 350 incl VA |
| Total incl Christmas tree lampshade € 1345      | incl VAT    |
| option 2                                        |             |
| - Basic light standard wood & metal             | €500        |
| including lamp with cord                        |             |
| - Lampshade Nature Jute handmade on             | €750        |
| Hahnemühle paper                                |             |
| Total ind VAT                                   | €1.250.00   |
|                                                 | 01,200,000  |
| *Surcharge extra Christmas tree lampshade €.    |             |