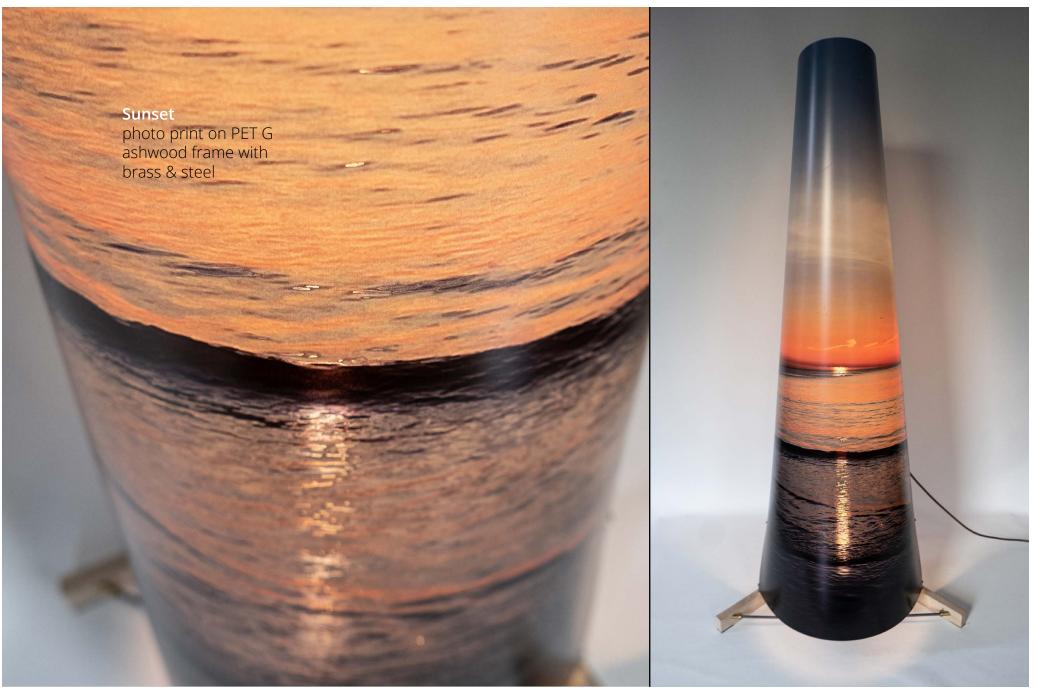

The lamps and wallpapers that I have designed are unique, artistic, and offer a meditative experience. For instance, my "Into the Woods" lamp design provides a feeling of walking in a forest while you are sitting in your living room. This design element has been incorporated in a way that offers a meditative edge to the piece.