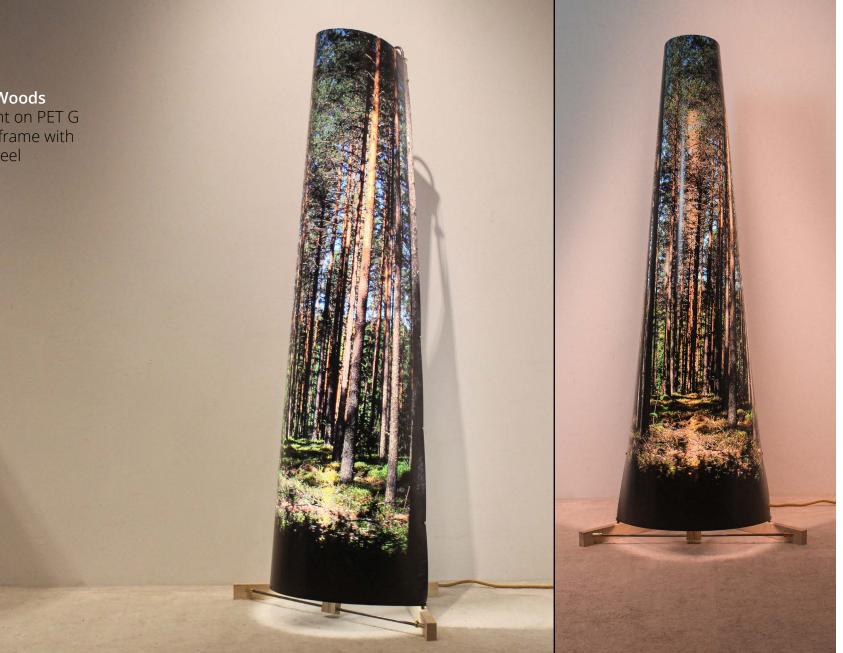

## **BLVW a Sustainable concept**

At BLVW, we are committed to sustainability and accountability in our materials and production process. Our lamps and wallpapers are made from sustainable materials sourced locally whenever possible. For instance, our wooden parts are supplied and manufactured by <u>Nederhout</u>, which primarily works with local Dutch wood. Additionally, the plastic lampshade with photo print is made of recyclable PET G, while the lampshades of the Natural and Art series are made of high-quality 400 gr Hahnemühle paper, to which jute and cotton are glued.

Our concept is unique in that we do not work with stocks, and all of our lamps and wallpapers are made to order. Each design has a limited edition, with a maximum of 50 pieces per year. We begin each lamp series with series 1 and gradually build up to higher numbers. In the case of textile and paper series, each piece is a unique creation.